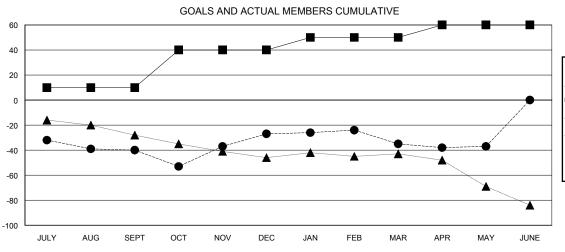

## **LOCATION OREGON**

GMT CA 1

|               |                  | Clubs             |                  |                  |               |                    | Members                             |                    |                  |
|---------------|------------------|-------------------|------------------|------------------|---------------|--------------------|-------------------------------------|--------------------|------------------|
|               | RESU             | LTS FOR 2014-2015 | i                |                  |               | RESU               | JLTS FOR 2014-2015                  |                    |                  |
| QUARTER       | NEW CLUB<br>GOAL | NEW CLUBS         | DROPPED<br>CLUBS | NET<br>GAIN/LOSS | QUARTER       | NEW MEMBER<br>GOAL | CHARTER AND<br>NEW MEMBERS<br>ADDED | DROPPED<br>MEMBERS | NET<br>GAIN/LOSS |
| JULY/AUG/SEPT | 0                | 0                 | 0                | 0                | JULY/AUG/SEPT | 10                 | 23                                  | 63                 | -40              |
| OCT/NOV/DEC   | 1                | 1                 | 1                | 0                | OCT/NOV/DEC   | 30                 | 52                                  | 39                 | 13               |
| JAN/FEB/MAR   | 0                | 0                 | 1                | -1               | JAN/FEB/MAR   | 10                 | 35                                  | 43                 | -8               |
| APR/MAY/JUNE  | 0                | 0                 | 0                | 0                | APR/MAY/JUNE  | 10                 | 11                                  | 13                 | -2               |

| -=-   | CURRENT YEAR GOALS FOR NEW |
|-------|----------------------------|
| ИЕМВЕ | ERS                        |

- ● - CURRENT YEAR ACTUAL MEMBERS
- ▲ - LAST YEAR ACTUAL MEMBERS

| DROPPED CLUBS: 2 |     |
|------------------|-----|
| DROPPED MEMBERS  |     |
| DECEASED         | 15  |
| CLUB CANCELLED   | 19  |
| OTHER            | 124 |
| TOTAL            | 158 |